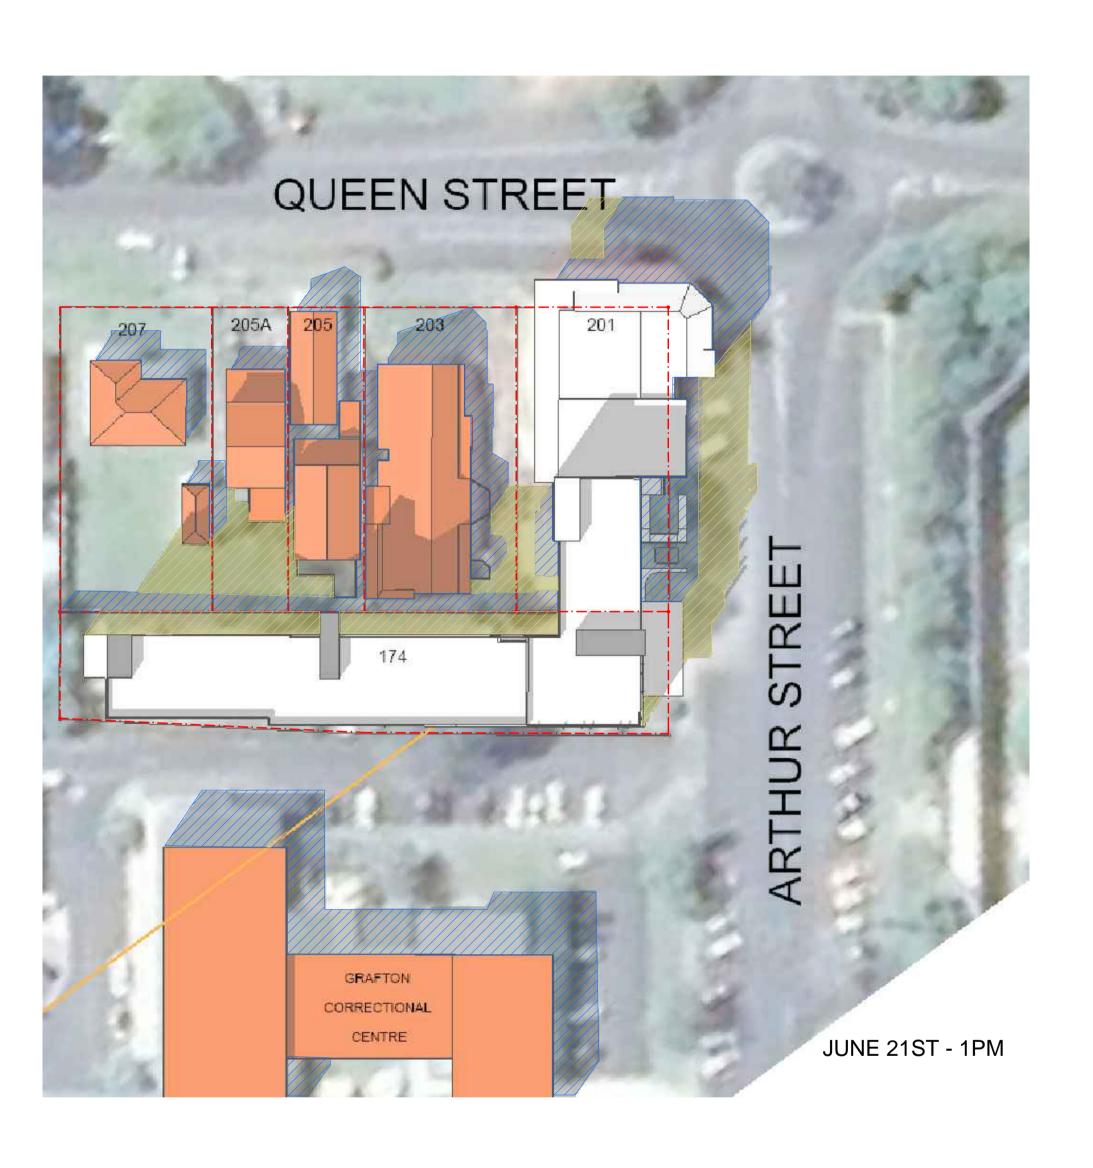

A 7 0

DATE APRIL 2016
PROJECT 15013

DRAWING TITLE SHADOW DIAGRAM

SCALE 1:500 @A1

JUNE 21ST

DRAWNBS

NOTE

All dimensions to be verified prior to commencement of any shop drawings or fabrication. Shop drawings are to be approved before construction. All dimensions are in millimetres unless otherwise noted. Annotated dimensions are to be used in preference to scaling from drawings. This drawing is the property of ANTHONY VAVAYIS + ASSOCIATES PTY LTD and any reproduction or distribution without prior consent constitutues a breach of copyright.