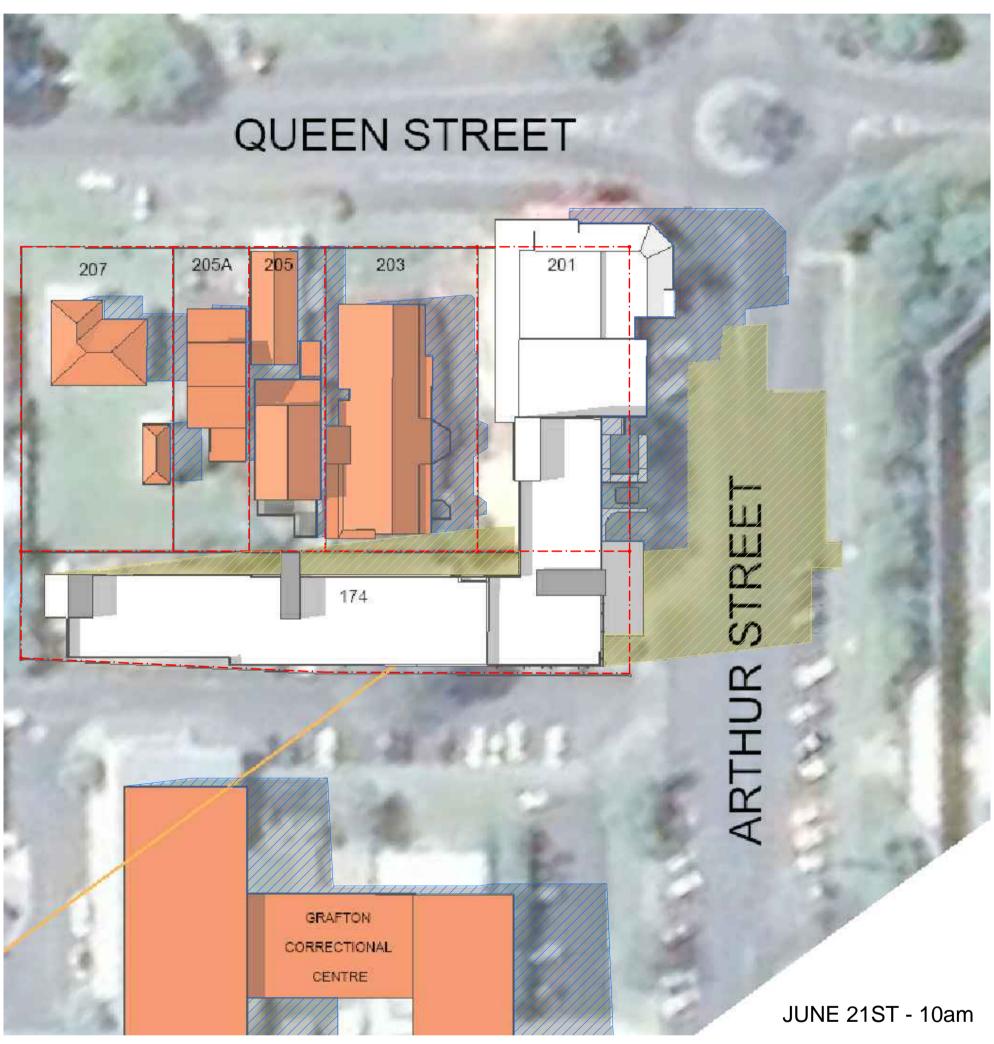

A 7 0

DATE APRIL 2016
PROJECT 15013

DRAWING TITLE SHADOW DIAGRAM

SCALE 1:500 @A1

JUNE 21ST

DRAWNBS

NOTE

All dimensions to be verified prior to commencement of any shop drawings or fabrication. Shop drawings are to be approved before construction. All dimensions are in millimetres unless otherwise noted. Annotated dimensions are to be used in preference to scaling from drawings. This drawing is the property of ANTHONY VAVAYIS + ASSOCIATES PTY LTD and any reproduction or distribution without prior consent constitutues a breach of copyright.