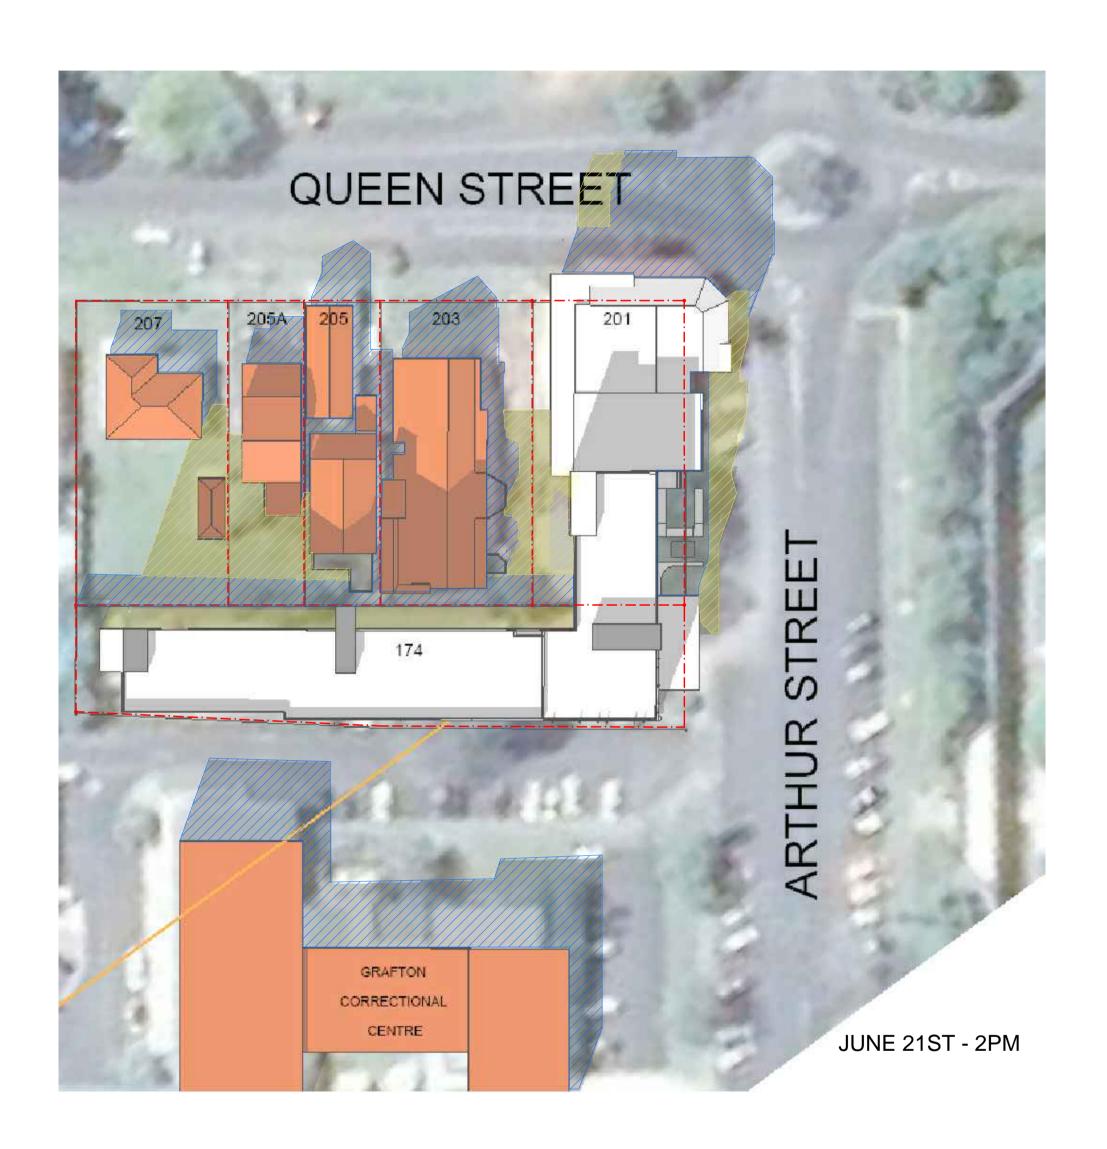

A 7 0

DATE APRIL 2016
PROJECT 15013

DRAWING TITLE SHADOW DIAGRAM

SCALE 1:500 @A1

JUNE 21ST

DRAWNBS

NOTE

All dimensions to be verified prior to commencement of any shop drawings or fabrication. Shop drawings are to be approved before construction. All dimensions are in millimetres unless otherwise noted. Annotated dimensions are to be used in preference to scaling from drawings. This drawing is the property of ANTHONY VAVAYIS + ASSOCIATES PTY LTD and any reproduction or distribution without prior consent constitutues a breach of copyright.