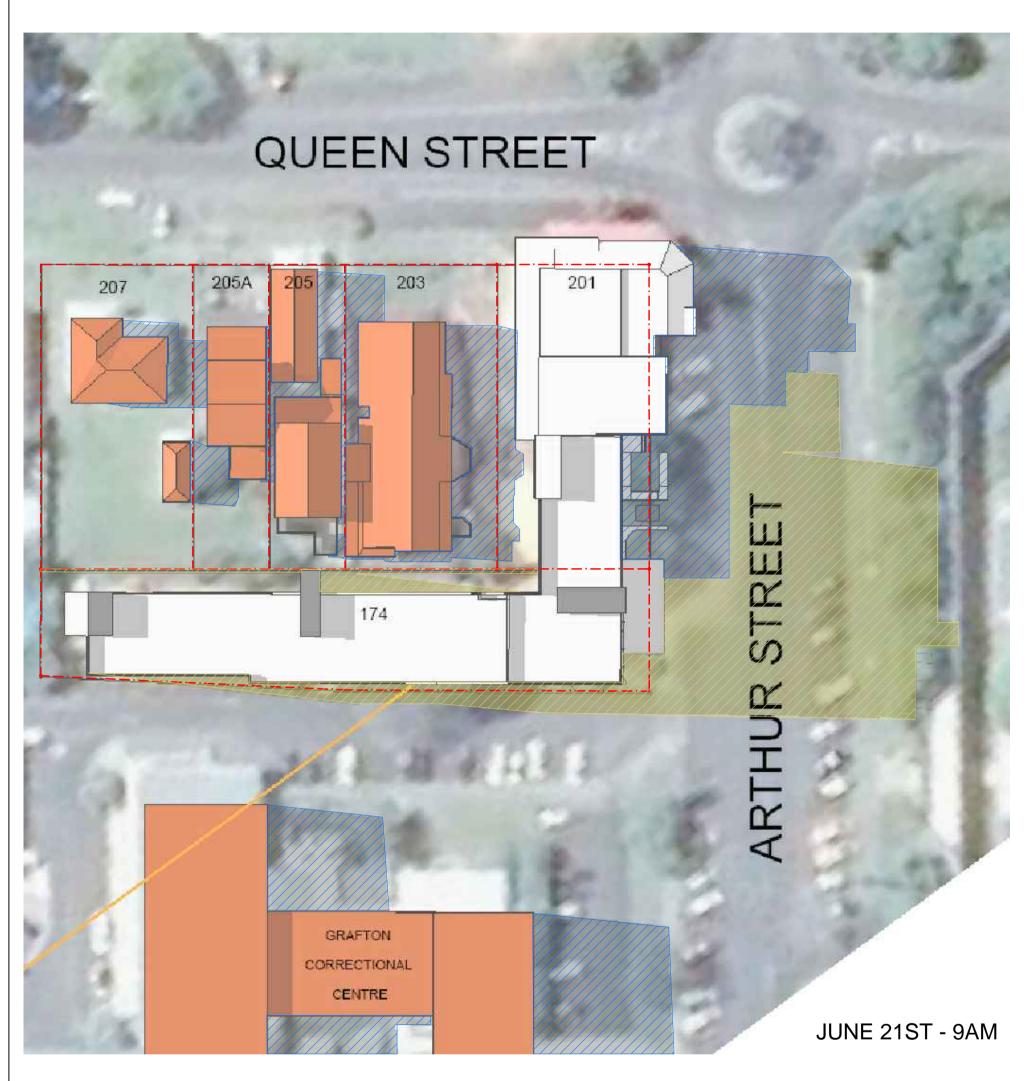

A 7 0

DATE APRIL 2016
PROJECT 15013

DRAWING TITLE SHADOW DIAGRAM

SCALE 1:500 @A1

JUNE 21ST

DRAWNBS

NOTE

All dimensions to be verified prior to commencement of any shop drawings or fabrication. Shop drawings are to be approved before construction. All dimensions are in millimetres unless otherwise noted. Annotated dimensions are to be used in preference to scaling from drawings. This drawing is the property of ANTHONY VAVAYIS + ASSOCIATES PTY LTD and any reproduction or distribution without prior consent constitutues a breach of copyright.