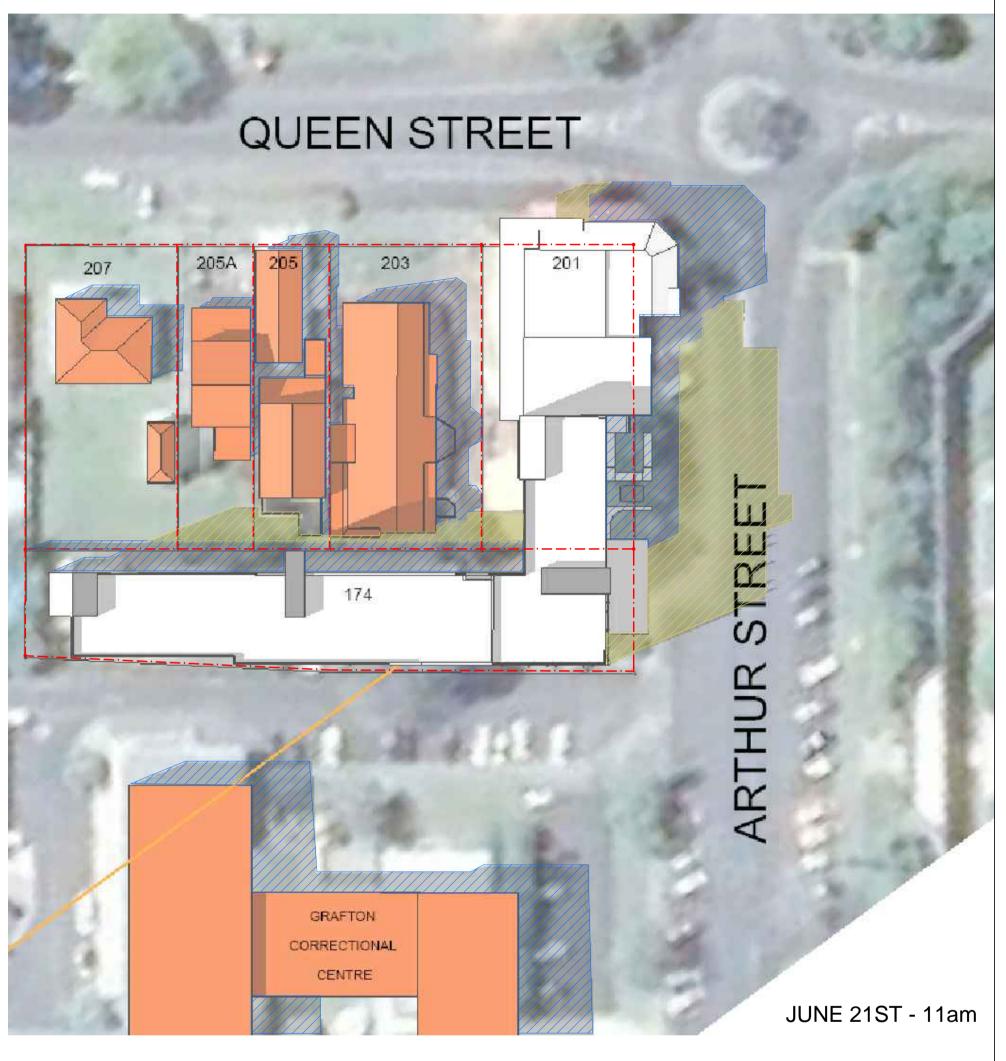

A 7 0

DATE APRIL 2016
PROJECT 15013

DRAWING TITLE SHADOW DIAGRAM

SCALE 1:500 @A1

JUNE 21ST

DRAWNBS

NOTE

All dimensions to be verified prior to commencement of any shop drawings or fabrication. Shop drawings are to be approved before construction. All dimensions are in millimetres unless otherwise noted. Annotated dimensions are to be used in preference to scaling from drawings. This drawing is the property of ANTHONY VAVAYIS + ASSOCIATES PTY LTD and any reproduction or distribution without prior consent constitutues a breach of copyright.