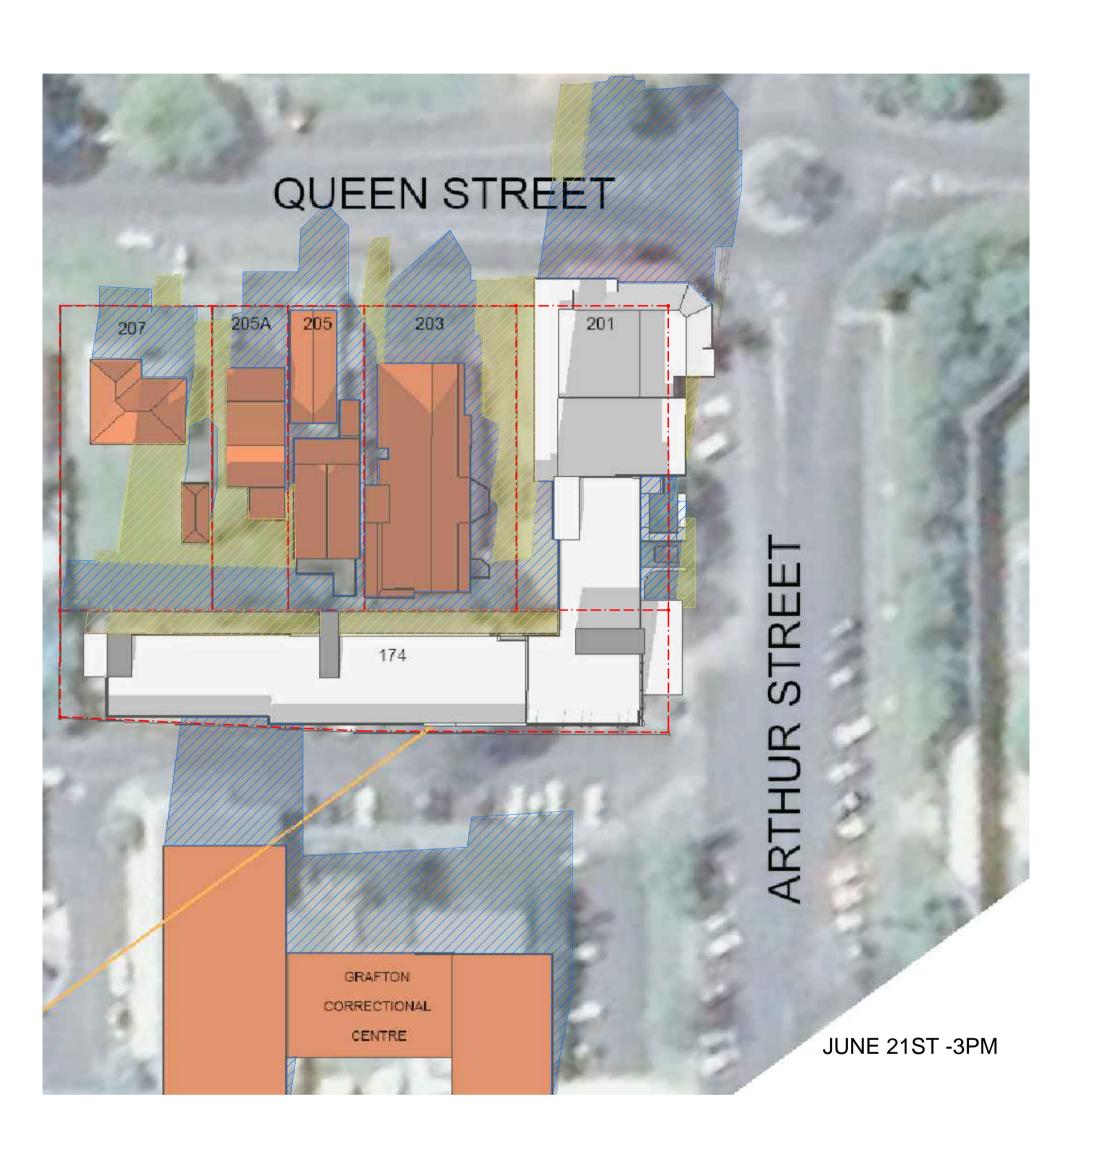

A 7 0

DATE APRIL 2016
PROJECT 15013

DRAWING TITLE SHADOW DIAGRAM

SCALE 1:500 @A1

JUNE 21ST

DRAWNBS

NOTE

All dimensions to be verified prior to commencement of any shop drawings or fabrication. Shop drawings are to be approved before construction. All dimensions are in millimetres unless otherwise noted. Annotated dimensions are to be used in preference to scaling from drawings. This drawing is the property of ANTHONY VAVAYIS + ASSOCIATES PTY LTD and any reproduction or distribution without prior consent constitutues a breach of copyright.