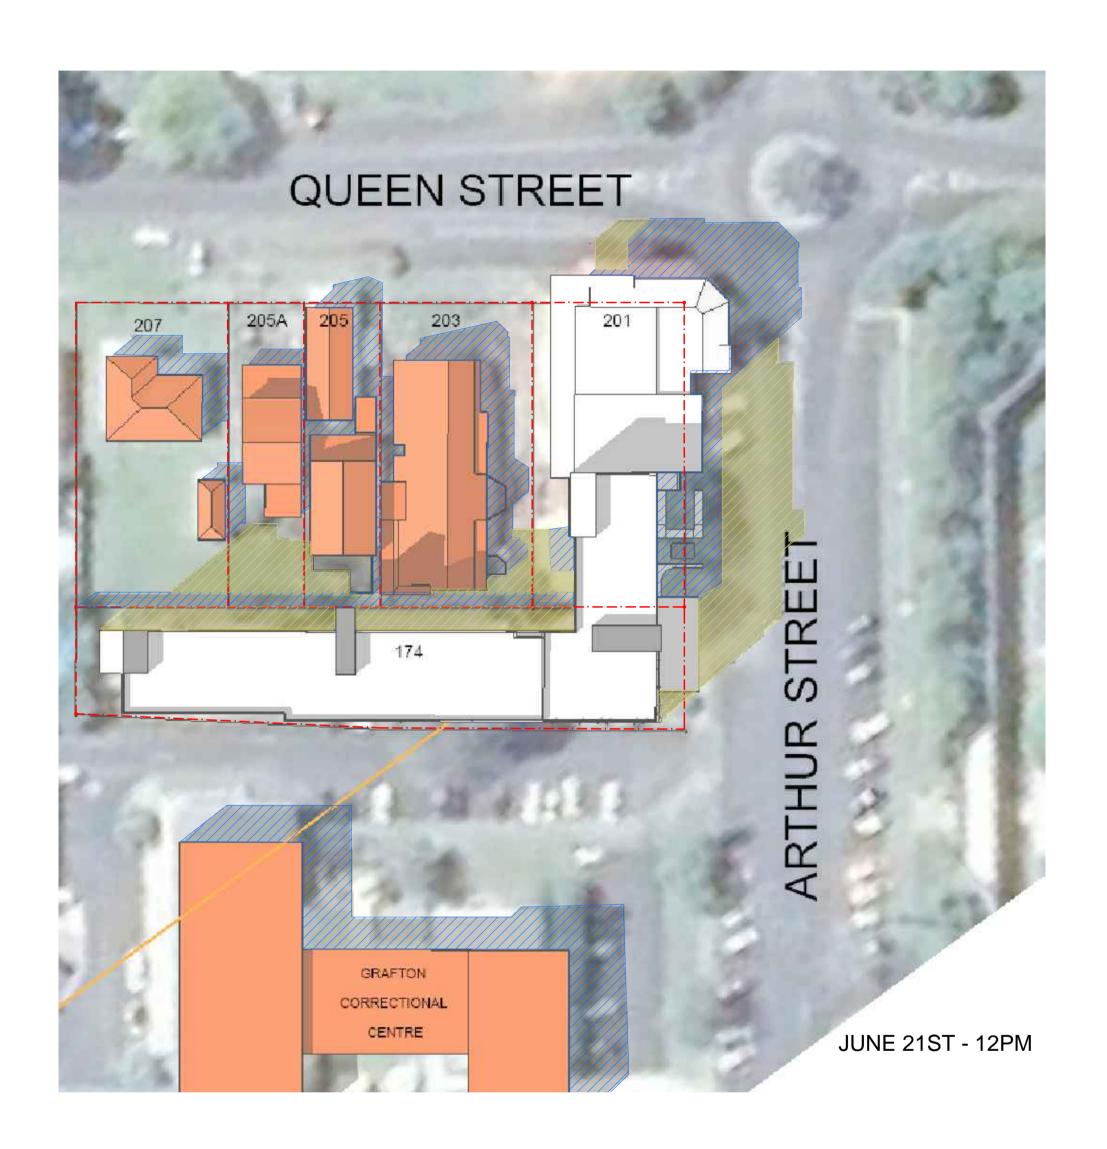

A 7 0

DATE APRIL 2016
PROJECT 15013

DRAWING TITLE SHADOW DIAGRAM

SCALE 1:500 @A1

JUNE 21ST

DRAWNBS

NOTE

All dimensions to be verified prior to commencement of any shop drawings or fabrication. Shop drawings are to be approved before construction. All dimensions are in millimetres unless otherwise noted. Annotated dimensions are to be used in preference to scaling from drawings. This drawing is the property of ANTHONY VAVAYIS + ASSOCIATES PTY LTD and any reproduction or distribution without prior consent constitutues a breach of copyright.